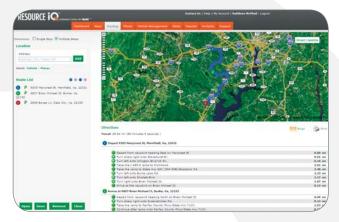

#### **DISPATCH AND TRACKING**

Giving your dispatch team the best information at their fingertips will provide the tools they need to deploy resources appropriately and cost effectively. With satellite images and quarterly updates to maps, you can direct drivers to exact locations. Reroute fleets based on real-time location tracking so you can get to the customer even faster.

In Maps section, choose from street or satellite maps